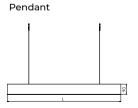

**FIRE FOX RING** is Concentric circle ring luminaire in aluminium + acrylic housing and with premium powder coating finish.

Powered by high quality LED's with a binning tolerance of  $\leq$  3 SDCM and CRI  $\geq$  90. The luminaire maintains atleast 70% of its luminous flux after 50,000 operating hours, guaranteeing long term reliability. High efficiency Acrylic provides glare control and uniform illumination.

# For 355mm Ring

Available in 355mm diameter and with height 90mm, this fixture is crafted for direct light distribution making it ideal for home decoration & professional applications.

Customisations in Wattages and Dimensions available as per request to enhance installation and functionality.

# **Single Line Diagram**





# FIRE FOX RING











# **Quick Info**

# **Mounting Type**

Pendant

#### **Material Colour**

Customize RAL avilable

#### Protection mode

IP40

# **Driver Details**

ON/OFF/, DALI-2 DT6 / DALI-2 DT8/ DALI +
Power Factor (PF) -0.95
THD- <10%
UGR - <19

## **LED**

CCT- 3000K/ 4000K/ 5700K/ TUNABLE WHITE 2700K-6500K

CRI- ≥ 90

Life Span - L70@50000h

MacAdam - ≤3 SDCM

## **Beam Angle**

110°

## **Optics**

Acrylic Diffuser

# **Efficacy**

3000K- 79.1 4000K- 94.6 5700K- 112.4 Tunable White 2700K-6500K- 94.6

#### **Electrical**

Wattage -25W Input Voltage- 220-240 VAC

## **Physical Dimensions**

Lenght- Ø355mm Height- 90mm