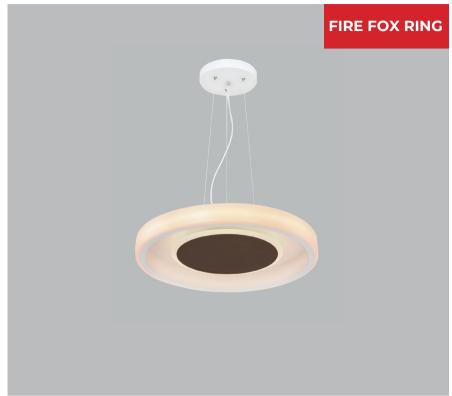

**FIRE FOX RING** is Concentric circle ring luminaire in aluminium + acrylic housing and with premium powder coating finish.

Powered by high quality LED's with a binning tolerance of  $\leq$  3 SDCM and CRI  $\geq$  90. The luminaire maintains atleast 70% of its luminous flux after 50,000 operating hours, guaranteeing long term reliability. High efficiency Acrylic provides glare control and uniform illumination.

# FIRE FOX RING