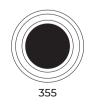

# For 355mm Ring

Available in 355mm diameter and with height 90mm, this fixture is crafted for direct light distribution making it ideal for home decoration & professional applications.

Customisations in Wattages and Dimensions available as per request to enhance installation and functionality.

## **Physical Dimensions**

Lenght- Ø355mm Height- 90mm